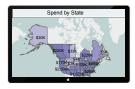

#### **Data-Driven Results**

After building, deploying and managing our teams, we measure and track the progress and associated spend in our custom Tableau<sup>™</sup> platform. This provides the detailed reporting analytics you need to stay informed and evaluate where and when support is needed. These insights not only provide a clear picture of the project overall but allows you to scale your business to maximize program success.

#### Interactive and Customizable Dashboards

Simple, clear and interactive data views allows you to filter the data to not only see the big picture but also the details. This will help answer both your immediate and long-term questions.