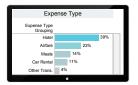

#### **Data-Driven Results**

After building, deploying and managing our teams, we measure and track the progress and associated spend in our custom Tableau<sup>™</sup> platform. This provides the detailed reporting analytics you need to stay informed and evaluate where and when support is needed. These insights not only provide a clear picture of the project overall but allows you to scale your business to maximize program success.

#### Interactive and Customizable Dashboards

Simple, clear and interactive data views allows you to filter the data to not only see the big picture but also the details. This will help answer both your immediate and long-term questions.